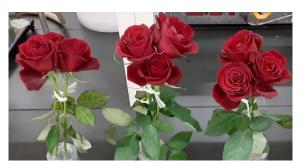

Other gel/ Our gel/ Freshness retainer(liquid)

Other gel/ Our gel/ Freshness retainer(liquid)

Condition : Room Temperature (Approx. 68 <sup>°</sup>F, 35% RH), Indoor fluorescent light (800lx) Add water when the water amount (Approx. 1 time per every 5 days)