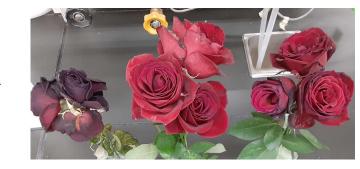

Other gel/ Our gel/ Freshness retainer(liquid)

Other gel/ Our gel/ Freshness retainer(liquid)

Condition : Room Temperature (Approx. 68 <sup>°</sup>F, 35% RH), Indoor fluorescent light (800lx) Add water when the water amount (Approx. 1 time per every 5 days)