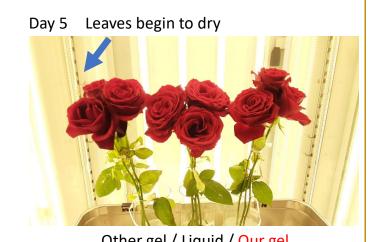

## Function

Other gel / Liquid / Our gel

Other gel / Liquid / Our gel

Conditions :  $77^{\circ}$ , 60% RH, 3000 lx (12h)  $\Leftrightarrow$  0lx (12h)

Our product also works as a life-extending agent by adding water Day 6 Day 17