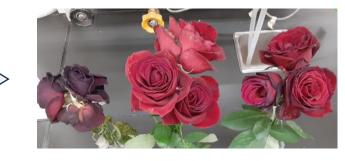

Day 6

Other gel/ Our gel/ Freshness retainer(liquid)

Day 17

Other gel/ Our gel/ Freshness retainer(liquid)

Condition : Room Temperature (Approx. 68 °F, 35% RH), Indoor fluorescent light (800lx) Add water when the water amount (Approx. 1 time per every 5 days)