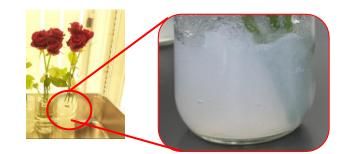

## **Characteristics**

Our gel containing a unique biomass surfactant improves the preservation of cut flowers and maintain their freshness.

(The image of developed product )